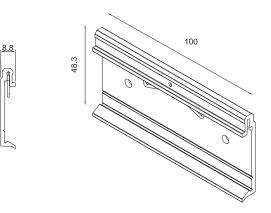

### Specifications

| Mounting Method         | DIN-RAIL Mount        |
|-------------------------|-----------------------|
| Dimension ( W x D x H ) | • 100 x 48.3 x 8.8 mm |
| Weight                  | • 0.04 kg             |
| Material                | • AL 6063             |

## Dimensions

Unit: mm