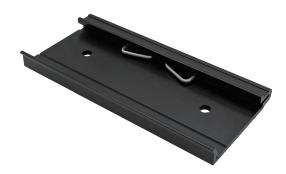

# DINRAIL DIAMOND Series DIN-RAIL Mount Kit



### Specifications

| Mounting Method         | DIN-RAIL Mount        |
|-------------------------|-----------------------|
| Dimension ( W x D x H ) | • 100 x 48.3 x 8.8 mm |
| Weight                  | • 0.04 kg             |
| Material                | • AL 6063             |

## Dimensions



Unit: mm

## **Ordering Information**

#### **Available Models**

| Model No.   | Description                       |
|-------------|-----------------------------------|
| DINRAIL-R10 | DIAMOND Series DIN-RAIL Mount Kit |

#### Package Checklist

DINRAIL Mount Bracket x1

Screw Pack x1

## cincoze

## DINRAIL

## **Compatible List**

| Model No. | DINRAIL |
|-----------|---------|
| DA Series | V       |
| DC-1100   | V       |
| DE Series | V       |
| DI Series | V       |
| DV Series | V